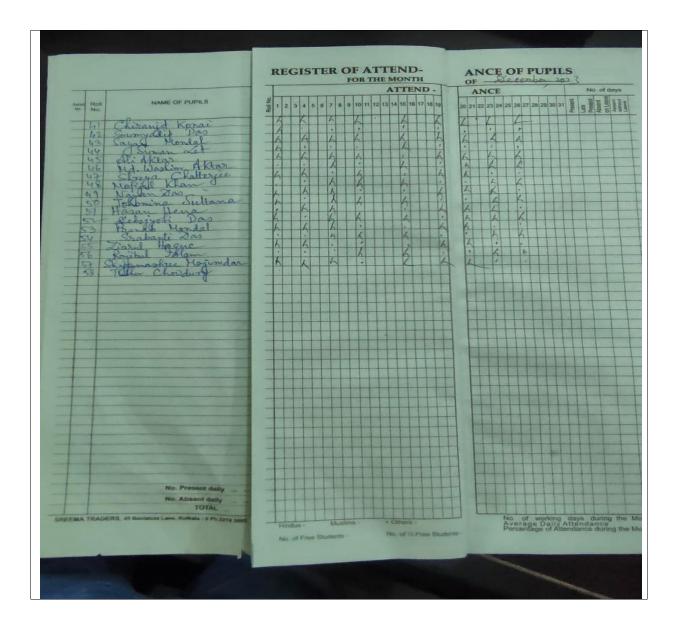

### STUDENT REGISTER

Blar.

SINGNETURE OF CONVENOR

Nune Il

SIGNATURE OF PRINCIPAL / TIC