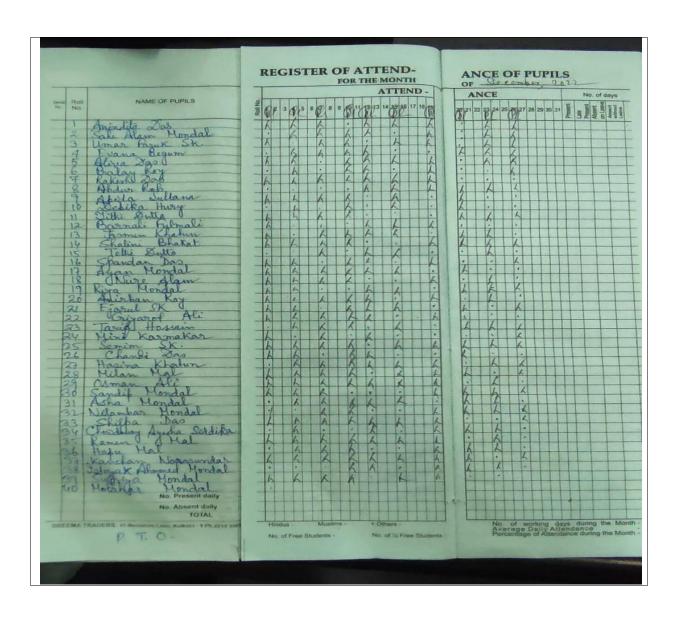

### STUDENT REGISTER

Blar.

SINGNETURE OF CONVENOR

Nune Il

SIGNATURE OF PRINCIPAL / TIC